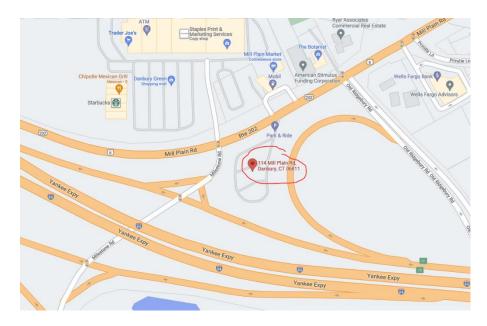

## **Danbury**

# Exit 2 Commuter Park and Ride, 114 Mill Plain Rd, Danbury CT (I-84, Exit 2) Across from Danbury Green Shopping Center

### From the East (e.g. Newtown)

I-84 W. Take exit 2A-2B. Take exit 2B on left. Turn right onto Woodland road. Take immediate right into Park and Ride lot.

# From the West (e.g. New York State)

I-84 E. Take exit 2. Turn left onto Woodland road. Take immediate right into Park and Ride lot.

<sup>\*</sup>If you decide to board the Motorcoach from a location different than what's on your confirmation, please call Friendship Tours to make that change.\*