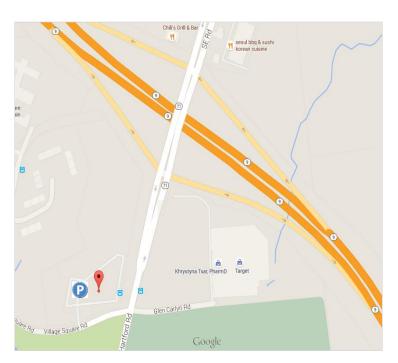

### **West Hartford**

Commuter Lot across from Target, Village Square Rd & Hartford Rd., New Britain / West Hartford Please park on the left side of the lot as you enter the driveway.

### from Route 84 East or West

Take I-84 and merge onto CT-9S via Exit 39A toward New Britain/Newington. Take Exit 30 (CT-71). At end of ramp, take a right onto Hartford Road (CT-71). Proceed approximately 1/5 of a mile. Take 1st right onto Village Square Rd. Commuter lot is on the corner to your right. (Across the street from Target.)

### from Route 9

Take Route 9 North to Exit 30 (CT-71). At end of ramp, take left onto Hartford Road. Proceed approximately 1/5 of a mile. Take 1st right onto Village Square Rd. Commuter lot is on the corner to your right. (Across the street from Target.)