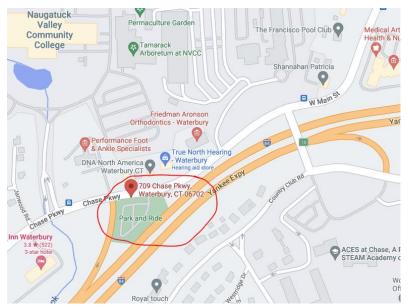

# **Waterbury**

### Chase Parkway Commuter Park & Ride, 709 Chase Parkway, Waterbury CT (I-84, Exit 18)

From the East (e.g. Southington)
I-84 W. Take exit 18. Turn left
onto West Main Street. Continue
straight onto Chase Parkway. Turn
left into Park and Ride lot.

From the West (e.g. Middlebury)
I-84 E. Take exit 18. Turn right
onto Chase Parkway. Take 1<sup>st</sup> right
to stay on Chase Pkwy. Turn left to
stay on Chase Pkwy. Turn left into
Park and Ride lot.

From Route 8 North or South
Take Exit 33 for I-84 W. Follow
"from the East" directions above.