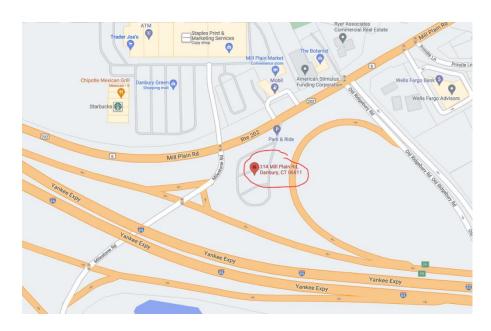

# Exit 2 Commuter Park and Ride, 114 Mill Plain Rd, Danbury CT (I-84, Exit 2) Across from Danbury Green Shopping Center

#### From the East (e.g. Newtown)

I-84 W. Take exit 2A-2B. Take exit 2B on left. Turn right onto Woodland road. Take immediate right into Park and Ride lot.

## From the West (e.g. New York State)

I-84 E. Take exit 2. Turn left onto Woodland road. Take immediate right into Park and Ride lot.