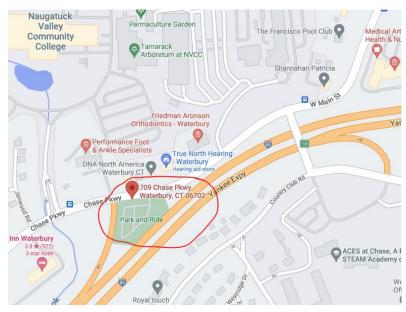

### **Waterbury**

Chase Parkway Commuter Park & Ride, 709 Chase Parkway, Waterbury CT (I-84, Exit 18)

From the East (e.g. Southington)
I-84 W. Take exit 18. Turn left
onto West Main Street. Continue
straight onto Chase Parkway. Turn
left into Park and Ride lot.

#### From the West (e.g. Middlebury)

I-84 E. Take exit 18. Turn right onto Chase Parkway. Take 1<sup>st</sup> right to stay on Chase Pkwy. Turn left to stay on Chase Pkwy. Turn left into Park and Ride lot.

From Route 8 North or South
Take Exit 33 for I-84 W. Follow
"from the East" directions above.