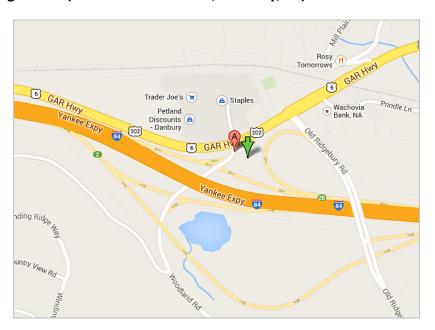

## **Danbury**

Exit 2 Commuter Park and Ride, Danbury (GPS 41.39154638 -73.52051444)

Across from Danbury Green Shopping Center (113-115 Mill Plain Rd, Danbury, CT)

#### From the East (e.g. Newtown)

I-84 W. Take exit 2A-2B. Take exit 2B on left. Turn right onto Woodland road. Take immediate right into Park and Ride lot.

#### From the West (e.g. New York State)

I-84 E. Take exit 2. Turn left onto Woodland road. Take immediate right into Park and Ride lot.