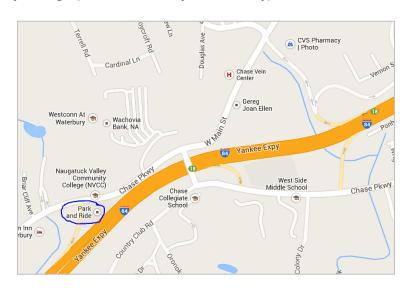

# Chase Parkway Commuter Park & Ride Across from Naugatuck Valley Community College (750 Chase Pkwy, Waterbury)

#### From the East (e.g. Southington)

I-84 W. Take exit 18. Turn left onto West Main Street. Continue straight onto Chase Parkway. Turn left into Park and Ride lot.

#### From the West (e.g. Middlebury)

I-84 E. Take exit 18. Turn right onto Chase Parkway. Take 1<sup>st</sup> right to stay on Chase Pkwy. Turn left to stay on Chase Pkwy. Turn left into Park and Ride lot.

#### From Route 8 North or South

Take Exit 33 for I-84 W. Follow "from the East" directions above.