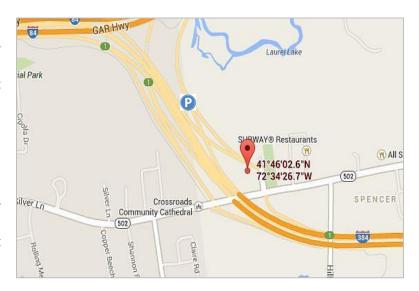

#### Park & Ride Commuter Lot, Spencer Street, Manchester

(GPS Coordinates: 41.767394, -72.574093)

#### from the West (e.g. from Farmington)

*I-84 East*. Take Exit 59 for I-384 East. Take exit 1 for Silver Lane / Spencer Street off I-384E. At the top of the exit ramp turn left onto Spencer Street. At the next traffic light turn left and the commuter lot is immediately on the left.

### From the East (e.g. from Vernon)

*I-84 West.* Take Exit 59 for I-384 East. Take exit 1 for Silver Lane / Spencer Street off I-384E. At the top of the exit ramp turn left onto Spencer Street. At the next traffic light turn left and the commuter lot is immediately on the left.

#### From I-291 (e.g. from Bloomfield)

Follow I-291 to the end and keep right at the fork to merge onto I-384 East. Take exit 1 for Silver Lane / Spencer Street off I-384E. At the top of the exit ramp turn left onto Spencer Street. At the next traffic light turn left and the commuter lot is immediately on the left.

## From Bolton / Coventry Area

**I-384 West** to Exit 1 Spencer Street. At the traffic light at the end of the exit ramp go straight onto Cemetery Rd. Commuter lot is immediately on the left handside.