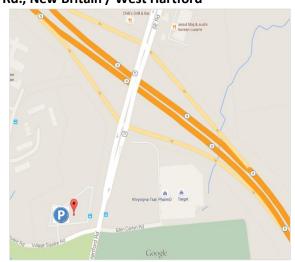

# West Hartford / New Britain

Commuter Lot across from Target, Village Square Rd & Hartford Rd., New Britain / West Hartford

lease park on the left side of the lot as you enter the driveway.

#### from Route 84 East or West

Take I-84 and merge onto CT-9S via Exit 39A toward New Britain/Newington. Take Exit 30 (CT-71). At end of ramp, take a right onto Hartford Road (CT-71). Proceed approximately 1/5 of a mile. Take 1st right onto Village Square Rd. Commuter lot is on the corner to your right. (Across the street from Target.)

#### from Route 9

Take Route 9 North to Exit 30 (CT-71). At end of ramp, take left onto Hartford Road. Proceed approximately 1/5 of a mile. Take 1st right onto Village Square Rd. Commuter lot is on the corner to your right. (Across the street from Target.)