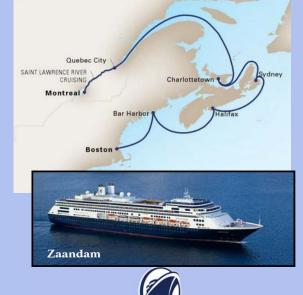

| Motorcoach to Montreal & Dinner<br>City Tour of Montreal |                                                                                                                                      |                                                                                                                                                |
|----------------------------------------------------------|--------------------------------------------------------------------------------------------------------------------------------------|------------------------------------------------------------------------------------------------------------------------------------------------|
| City Tour of Montreal                                    |                                                                                                                                      |                                                                                                                                                |
|                                                          | <b>9:00</b> a                                                                                                                        | 12:00p                                                                                                                                         |
| Set Sail - Cruise St Lawrence River                      |                                                                                                                                      | 5:00p                                                                                                                                          |
| Quebec City                                              | <b>7:00</b> a                                                                                                                        | 5:00p                                                                                                                                          |
| Cruising Gulf of St. Lawrence                            |                                                                                                                                      |                                                                                                                                                |
| Charlottetown, PEI                                       | 8:00a                                                                                                                                | 5:00p                                                                                                                                          |
| Sydney, Nova Scotia                                      | 8:00a                                                                                                                                | 5:00p                                                                                                                                          |
| Halifax, Nova Scotia                                     | 8:00a                                                                                                                                | 4:00p                                                                                                                                          |
| Bar Harbor, Maine                                        | 7:00a                                                                                                                                | 5:00p                                                                                                                                          |
| Boston, Massachusetts                                    | 7:00a                                                                                                                                |                                                                                                                                                |
|                                                          | Quebec City<br>Gruising Gulf of St. Lawrence<br>Charlottetown, PEI<br>ydney, Nova Scotia<br>Ialifax, Nova Scotia<br>ar Harbor, Maine | Quebec City7:00aGruising Gulf of St. Lawrence7:00aCharlottetown, PEI8:00aydney, Nova Scotia8:00aIalifax, Nova Scotia8:00aar Harbor, Maine7:00a |