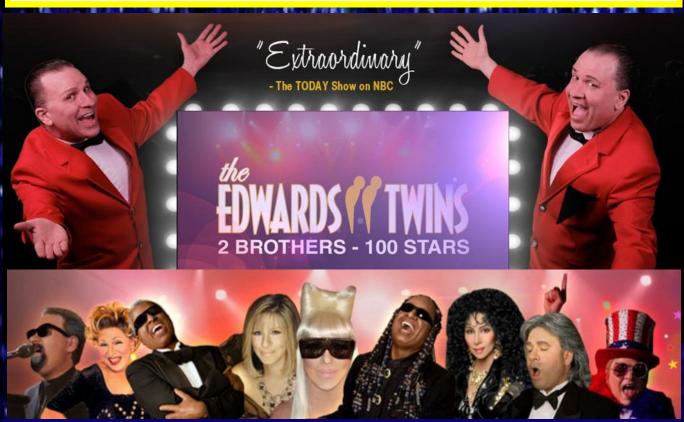

## The Edwards Twins

AQUA TURF CLUB - Plantsville, CT Wednesday, October 7, 2020

The World Famous Edwards Twins, the Number One impersonation act in the world. Their vocals and looks will amaze you. You will think you are seeing and hearing the real superstars right before your very eyes. From Barbra Streisand, Sonny and Cher, Andrea Bocelli, Bette Midler, Johnny Mathis, Perry Como, Ray Charles, Stevie Wonder, Neil Diamond, and more, all in one show!