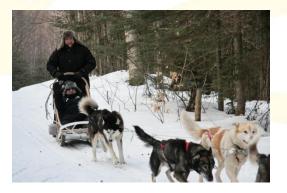

Come experience the ultimate dog sled ride by driving your own hitch through fully wooded and safe trails. You will be in teams of two, where one will drive and the other will sit in the sled.

The dog sledding experience will take place on the morning of Sunday, February 4 at a cost of \$55 per person. Advance arrangments must be made and paid through our office at final payment time and cannot be purchased the day of the trip. Payment is non-refundable unless cancelled by the dog sledding company. Warm clothing, hats, gloves and snow boots are required. This is an active experience, please use your judgement.